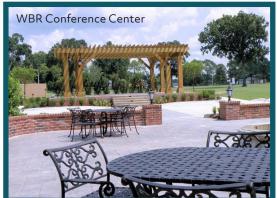

## **AMENITIES**

LOCATED JUST five minutes from downtown Baton Rouge, the 7,000-square-foot West Baton Rouge Conference Center is a unique facility with space for groups up to 450, perfect for all occasions from conferences to special events. The center is captivating with a welcoming atmosphere, large meeting room that accommodates up to  $220\,for\,a\,sit\text{-}down\,meal,\,breakout\,rooms,\,a$ boardroom with state-of-the art electronics, and a grand reception room complete with a brick fireplace, and cypress doors, cabinetry, and wainscoting. The 8-acre grounds features space for reunions and picnics, and the pergola and outdoor patio are great for hosting weddings and special events. Visitors enjoy free parking, free Wi-Fi, catering partners, nearby hotels with additional meeting rooms, and a business center—all designed to make you and your guests more comfortable.