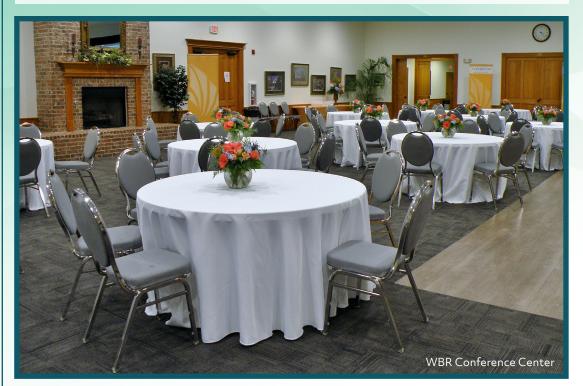

## **AMENITIES**

LOCATED JUST five minutes from downtown Baton Rouge, the 7,000-square-foot West Baton Rouge Conference Center is a unique facility with space for groups up to 450, perfect for all occasions from conferences to special events. The center is captivating with a welcoming atmosphere, large meeting room that accommodates up to  $220\,for\,a\,sit\text{-}down\,meal,\,breakout\,rooms,\,a$ boardroom with state-of-the art electronics, and a grand reception room complete with a brick fireplace, and cypress doors, cabinetry, and wainscoting. The 8-acre grounds features space for reunions and picnics, and the pergola and outdoor patio are great for hosting weddings and special events. Visitors enjoy free parking, free Wi-Fi, catering partners, nearby hotels with additional meeting rooms, and a business center—all designed to make you and your guests more comfortable.